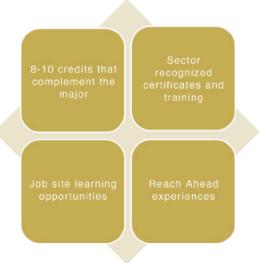

### **Core Components**

- •Bundled Credits: Each SHSM program offers students a bundle of 8-10 Grade 11 and Grade 12 credits. The credits include: 4 "major" credits in their area of interest, English and Mathematics, other elective courses in Science, Business or Social Sciences that are designed to complement the major courses, and at least 2 co-op courses related to their SHSM.
- •Sector-Recognized Certifications: Related to the major and selected from a list, both generic and specific to support the sector (i.e. WHMIS, First Aid, Fall Arrest).
- Experiential Learning Opportunities: Which includes: Job-shadowing, job-twinning, work experience, cooperative education, field trips and other workplace experiences for students to explore careers related to that sector.
- **Reach Ahead Experiences:** In the field and sectors considered as a post-secondary destination, ranging from a few hours to full courses (e.g. Dual Credit program).

### THE FOUR SHEM COMPONENTS